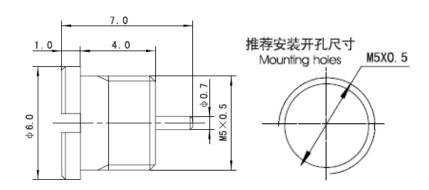

## **GPO-JYD26G-L**

## \*Dimensions are in mm

| Configuration                                  |                                         |
|------------------------------------------------|-----------------------------------------|
| Connector 1 Type                               | GPO(SMP) Male                           |
| Connector 1 Impedance                          | 50 Ohms                                 |
| Connector 1 Polarity                           | Standard                                |
| Coupling moment                                | Limited detent                          |
| Body Style                                     | Straight                                |
| Connector Mount Method                         | Bulkhead                                |
| Connector 2 Interface Type                     | Pin                                     |
| Attachment Method                              | Solder                                  |
| Frequency Insertion Loss (dB) Return loss/VSWR | DC to 26.5 GHz ≤ 0.05 xSqt.(f_Ghz) 15dB |
| <b>Materials Information</b>                   |                                         |
| Centre Contact                                 | Brass Gold Plated                       |
| Outer Contact                                  | Stainless Steel                         |
| Body                                           | Stainless Steel                         |
| Dielectric                                     | PTFE                                    |
| Environmental Data                             |                                         |
| Temperature Range                              | -40°C to +165°C                         |
| 2002/95/EC(RoHS)                               | Compliant                               |