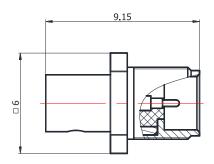

## \*Dimensions are in mm

| Configuration                    |                      |
|----------------------------------|----------------------|
| Configuration                    |                      |
| Connector 1 Type                 | GPO(SMP) Male Smooth |
| Connector 1 Impedance            | 50 Ohms              |
| Connector 1 Polarity             | Standard             |
| Body Style                       | Staright             |
| Connector Mount Method           | None                 |
| Connector 2 Interface Type       | 086 Series           |
| Cable Attachment Method          | Solder               |
| <b>Electrical Specifications</b> | S                    |
| Frequency                        | DC to 18 GHz         |
| Insertion Loss (dB)              | ≤ 0.1 xSqt.(f_GHz)   |
| VSWR /Return Loss                | ≤1.35                |
| <b>Materials Information</b>     |                      |
| Center Contact                   | Brass Gold Plated    |
| Outer Contact                    | Brass Gold Plated    |
| Body                             | Stainless Steel      |
| Dielectric                       | PTFE                 |
| <b>Environmental Data</b>        |                      |
| Temperature Range                | -40°C to +155°C      |
| 2002/95/EC(RoHS)                 | Compliant            |