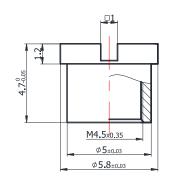

## \*Dimensions are in mm

| Configuration                    |                      |
|----------------------------------|----------------------|
| Configuration                    |                      |
| Connector 1 Type                 | GPO(SMP) Male Smooth |
| Connector 1 Impedance            | 50 Ohms              |
| Connector 1 Polarity             | Standard             |
| Body Style                       | Staright             |
| Connector Mount Method           | None                 |
| Connector 2 Interface Type       | 086 Series           |
| Cable Attachment Method          | Solder               |
| <b>Electrical Specifications</b> | S                    |
| Frequency                        | DC to 18 GHz         |
| Insertion Loss (dB)              | ≤ 0.1 xSqt.(f_GHz)   |
| VSWR /Return Loss                | ≤1.35                |
| <b>Materials Information</b>     |                      |
| Center Contact                   | Brass Gold Plated    |
| Outer Contact                    | Brass Gold Plated    |
| Body                             | Stainless Steel      |
| Dielectric                       | PTFE                 |
| <b>Environmental Data</b>        |                      |
| Temperature Range                | -40°C to +155°C      |
| 2002/95/EC(RoHS)                 | Compliant            |