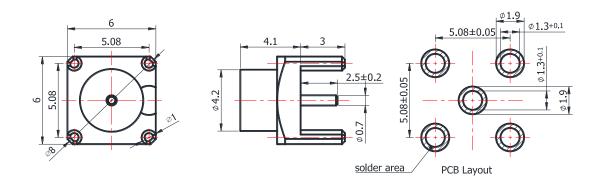

## **GPO-JHD1**

## \*Dimensions are in mm

| Configuration                    |                     |  |
|----------------------------------|---------------------|--|
| Connector 1 Type                 | GPO(SMP) Male       |  |
| Connector 1 Impedance            | 50 Ohms             |  |
| Connector 1 Polarity             | Standard            |  |
| Body Style                       | Straight            |  |
| Connector Mount Method           | None                |  |
| Connector 2 Interface Type       | Pin                 |  |
| Attachment Method                | Solder              |  |
| <b>Electrical Specifications</b> |                     |  |
| Frequency                        | DC to 26.5 GHz      |  |
| Insertion Loss (dB)              | ≤ 0.05 xSqt.(f_Ghz) |  |
| Return loss/VSWR                 | 15dB                |  |
| Materials Information            |                     |  |
| Centre Contact                   | Brass Gold Plated   |  |
| Outer Contact                    | Brass Gold Plated   |  |
| Body                             | Brass Gold Plated   |  |
| Dielectric                       | PTFE                |  |
| Environmental Data               |                     |  |
| Temperature Range                | -40°C to +165°C     |  |
| 2002/95/EC(RoHS)                 | Compliant           |  |