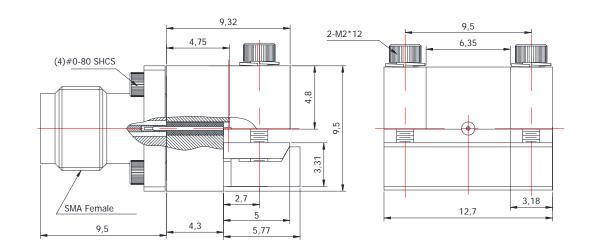

### CONNECTOR DATASHEET

### SMA (FEMALE) FOR PCB

# Gwave

# SMA-KFD0830



\*Dimensions are in mm

# Configuration

| Connector 1 Type           | SMA Female    |
|----------------------------|---------------|
| Connector 1 Impedance      | 50 Ohms       |
| Connector Mount Method     | 2 Hole Flange |
| Connector 2 Interface Type | 0.15mm Pin    |
| Attachment Method          | Contact       |

# **Electrical Specifications**

| Frequency           | DC to 26.5 GHz      |
|---------------------|---------------------|
| Insertion Loss (dB) | ≤ 0.05 xSqt.(f_Ghz) |
| Return loss/VSWR    | 1.25                |

## **Materials Information**

| Outer Contact | Stainless Steel        |
|---------------|------------------------|
| Body          | Brass Tri-metal Plated |
| Dielectric    | PEEK&PTFE              |

## **Environmental Data**

| Temperature Range | -40°