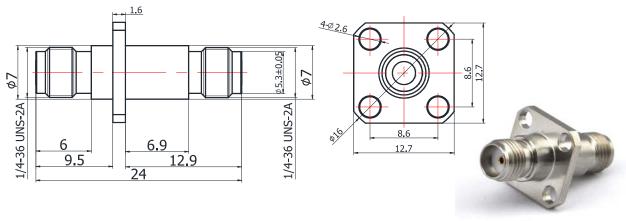

## **SMA-KFKG**

<sup>\*</sup>Dimensions are in mm

| Configuration           |                                |
|-------------------------|--------------------------------|
| Connector 1 Type        | SMA Female                     |
| Connector 1 Impedance   | 50 Ohms                        |
| Connector 1 Polarity    | Standard                       |
| Connector 2 Type        | SMA Female                     |
| Connector 2 Impedance   | 50 Ohms                        |
| Connector 2 Polarity    | Standard                       |
| Connector Mount Method  | 4 Hole Flange                  |
| Adapter Body Style      | Straight                       |
| Frequency               | DC to 26.5 GHz                 |
| Electrical Specificatio |                                |
| Insertion Loss (dB)     | ≤ 0.1 xSqt.(f_GHz)             |
| VSWR /Return Loss       | 1.10 to 18 GHz,1.20 to 26.5GHz |
| Materials Information   | า                              |
| Center Contact          | CuBe Gold Plated               |
| Outer Contact           | Stainless Steel                |
| Body                    | Stainless Steel                |
| Dielectric              | PTFE                           |
| Environmental Data      |                                |
| Temperature Range       | -55°C to +165°C                |
| 2002/95/EC(RoHS)        | Compliant                      |
|                         |                                |